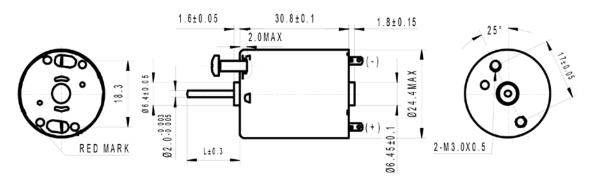

ated<br>Torque | Starting<br>Torque | Starting<br>Current |
|----------------|---------|--------------------|----------------------|------------------|----------------|-----------------|--------------------|---------------------|
|                | VDC     | Α                  | rpm                  | Α                | rpm            | mNm             | mNm                | Α                   |
| RF-370CH-15370 | 12      | 0.026              | 5600                 | 0.17             | 4840           | 2.5             | 18.3               | 1.06                |
| RK-370CA-10800 | 24      | 0.02               | 5100                 | 0.09             | 4300           | 2.6             | 16.7               | 0.45                |

### **Mechanical Dimensions**

#### DIRECTION OF ROTATION