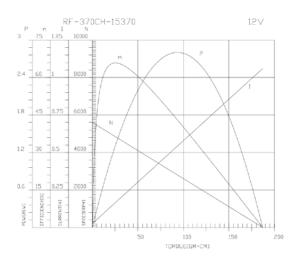

## **Electrical Specifications**

| Model          | Voltage | No-load<br>Current | No-<br>load<br>Speed | Rated<br>Current | Rated<br>Speed | Rated<br>Torque | Starting<br>Torque | Starting<br>Current |
|----------------|---------|--------------------|----------------------|------------------|----------------|-----------------|--------------------|---------------------|
|                | VDC     | Α                  | rpm                  | Α                | rpm            | mNm             | mNm                | Α                   |
| RF-370CH-15370 | 12      | 0.026              | 5600                 | 0.17             | 4840           | 2.5             | 18.3               | 1.06                |
| RK-370CA-10800 | 24      | 0.02               | 5100                 | 0.09             | 4300           | 2.6             | 16.7               | 0.45                |