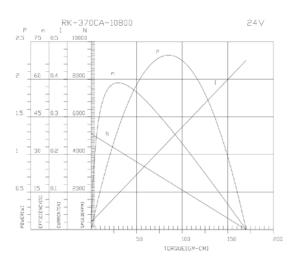

## **Electrical Specifications**

| Model          | Voltage | No-load<br>Current | No-<br>load<br>Speed | Rated<br>Current | Rated<br>Speed | Rated<br>Torque | Starting<br>Torque | Starting<br>Current |
|----------------|---------|--------------------|----------------------|------------------|----------------|-----------------|--------------------|---------------------|
|                | VDC     | Α                  | rpm                  | Α                | rpm            | mNm             | mNm                | Α                   |
| RF-370CH-15370 | 12      | 0.026              | 5600                 | 0.17             | 4840           | 2.5             | 18.3               | 1.06                |
| RK-370CA-10800 | 24      | 0.02               | 5100                 | 0.09             | 4300           | 2.6             | 16.7               | 0.45                |